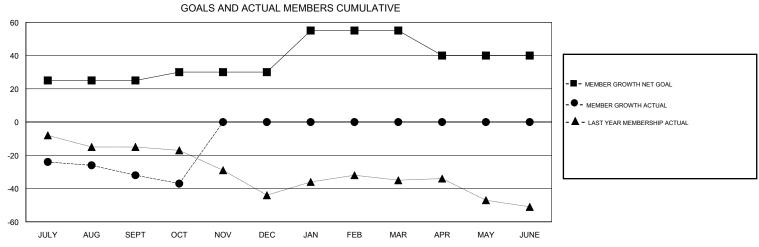

## District 21 A

Results as of: 10/31/2017

| DROPPED CLUBS: 2  DROPPED MEMBERS |    | 13 CLUBS OF 34 ADDED 1 OR MORE NEW MEMBERS | GENDER DISTRIBUTION  MALE 390 (58.30%)  FEMALE 279 (41.70%)  Women Percentage Fiscal Year Goal: 43% |     |
|-----------------------------------|----|--------------------------------------------|-----------------------------------------------------------------------------------------------------|-----|
| DECEASED                          | 4  | CLICK HERE FOR CUMULATIVE  MEMBERSHIP DATA | TOTAL FAMILY UNIT MEMBERS                                                                           | 175 |
| CLUB CANCELLED                    | 0  |                                            |                                                                                                     | 88  |
| OTHER                             | 52 |                                            | FAMILY MEMBERS PAYING HALF DUES                                                                     | 00  |
| TOTAL                             | 56 |                                            | 1                                                                                                   |     |