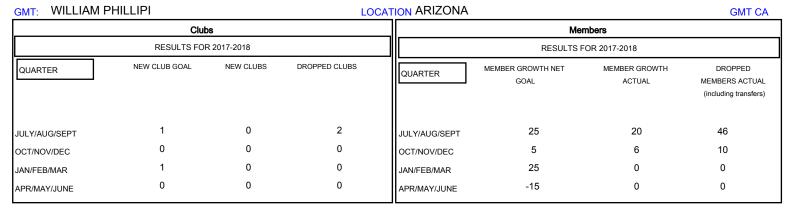

## District 21 A

Results as of: 10/31/2017

| DROPPED CLUBS: 2  DROPPED MEMBERS |    | 13 CLUBS OF 34 ADDED 1 OR MORE NEW MEMBERS | GENDER DISTRIBUTION  MALE 390 (58.30%)  FEMALE 279 (41.70%)  Women Percentage Fiscal Year Goal: 43% |     |
|-----------------------------------|----|--------------------------------------------|-----------------------------------------------------------------------------------------------------|-----|
| DECEASED                          | 4  | CLICK HERE FOR CUMULATIVE  MEMBERSHIP DATA | TOTAL FAMILY UNIT MEMBERS                                                                           | 175 |
| CLUB CANCELLED                    | 0  |                                            |                                                                                                     | 88  |
| OTHER                             | 52 |                                            | FAMILY MEMBERS PAYING HALF DUES                                                                     | 00  |
| TOTAL                             | 56 |                                            | 1                                                                                                   |     |